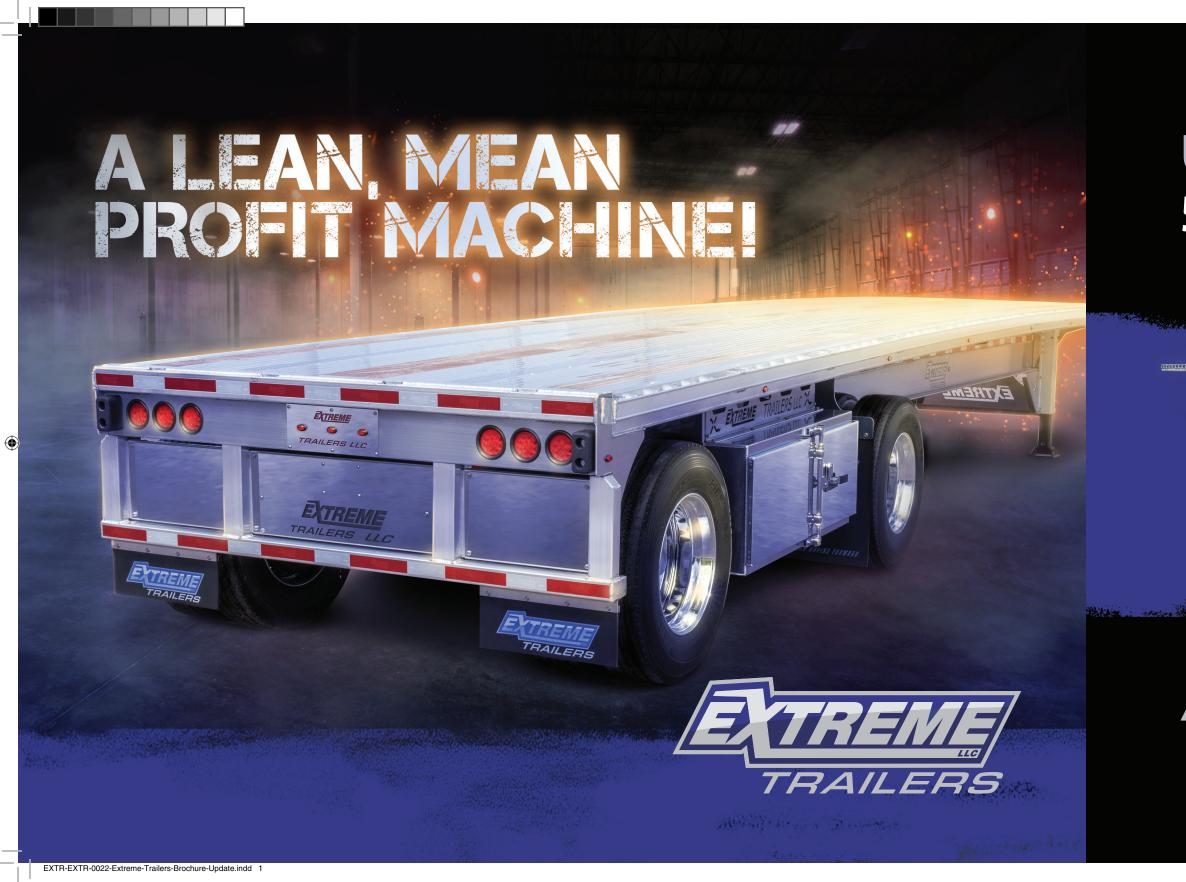

Up to 1,800 lbs. lighter AND up to 50% stronger for extreme profits.

TRAILERS

Every pound you remove that you don't need means you can **carry more to make more money.** 

No matter the trailer or the size, you'll get extreme weight savings for extreme payload performance:

**EXTREME PLATFORM TRAILERS** 

remove a **maximum of 1,800 pounds** and a

minimum of 1,000 pounds.

EXTREME STEP DECK TRAILERS

reduce tare weight by **1,000 to 1,600 pounds**.

**EXTREME DUMP TRAILERS** 

many configurations haul the biggest payloads at the lightest tare weights.

# OPDINARY TRAILERS APP CC PAY

They're not as strong as they should be, either.

We'll show you a better way ... the Extreme way. You haul less trailer and haul more payload with Extreme Trailers. The industry's best tare weight, reduced downtime and better back hauls means you make more profit. **Extreme profits that is!** 