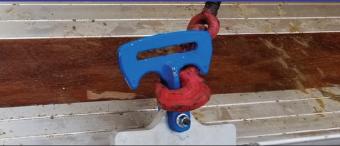

#### **EXTREME DUMP TRAILERS** Extreme-T™ with Straps

- > Extreme-T™ Hook
  - > Engages from multiple positions in J-Channel
  - > Patent pending for extra safety and security

EXTREME TRAILERS LLC >C

## Extreme-T<sup>™</sup> with Chains

- > Extreme-T™ Hook swivels at 45°
- > Stays fully engaged in J-Channel
- > Patent pending for extra safety and security